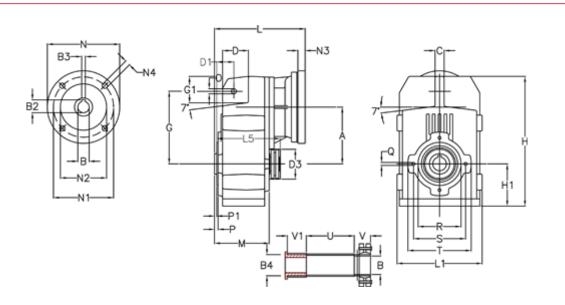

## **Measures**

| A = 211.30 | D1 = 65.0  | 15 = 222.0  | P1                                  | = 4.5    | V = 6  |
|------------|------------|-------------|-------------------------------------|----------|--------|
| B = 55     | d3 = 120   | M = 163.0   | Q                                   | = M12x19 | V1 = 5 |
| B1 = 19    | G = 278    | N = 200     | R                                   | = 180    |        |
| B2 = 21.8  | G1 = 105.5 | N1 = 165    | S                                   | = 215    |        |
| B3 = 6     | H = 479.0  | N2 = 130    | Т                                   | = 250    |        |
| B4 = 55    | H1 = 144.0 | N4 = M10x20 | Tightening torque Nm adapter bushin | g = 6.0  |        |
| C = 20     | L = 287.5  | O = 22      | Tightening torque Nm shrink disc    | = 12.0   |        |
| D = 93.5   | L1 = 273   | P = 8.5     | U                                   | = 91.0   |        |
|            |            |             |                                     |          |        |